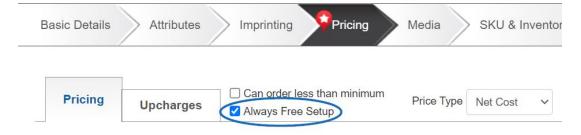

## New "Always Free Set-Up" Option for Custom Products

When working with custom products, there is now the option to check the "Always Free Set-Up" box in the Pricing tab.

By using this checkbox, the option for free set-up will always be displayed on the product detail page.