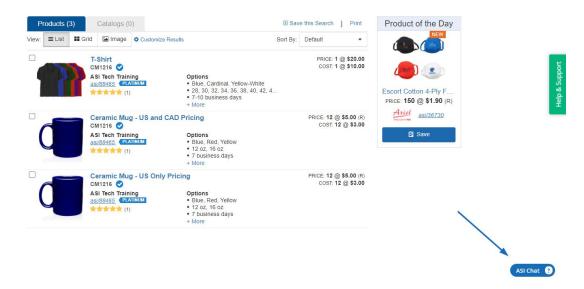

# **ESP Web Update**

• New ASI Chat Location

#### **New ASI Chat Location**

Need to get in touch with ASI? It's now easier than ever with the ASI Chat in its new location directly on ESP Web!

Click on the ASI Chat icon to get started. Enter your name, email, and click on the "Start a new chat" button to begin your conversation with one of ASI's knowledgeable agents.