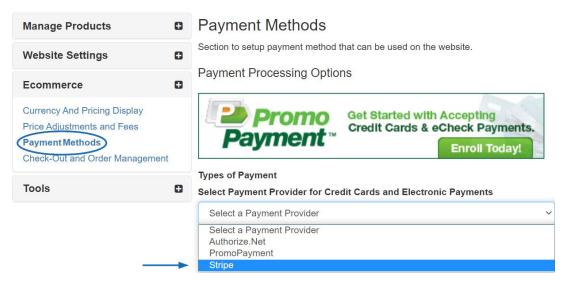

# **New Payment Processing Option: Stripe**

Stripe merchant services is now available as a payment processing provider for ESP Websites and Company Stores.

To use Stripe as the payment processing method for a site, select the Payment Methods option in the eCommerce section. Next, use the Select Payment Provider for Credit Cards and Electronic Payments dropdown to select Stripe.