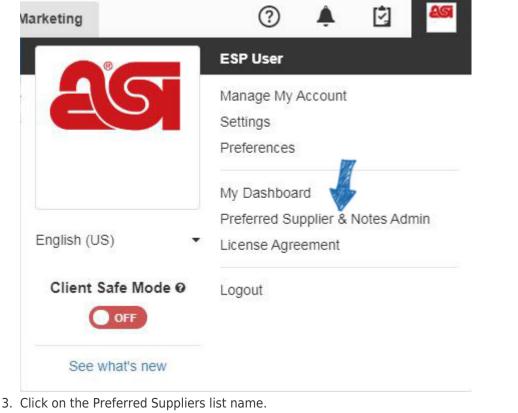

1. Click on the user icon in the upper right-hand corner of ESP Web.

| esp <sup>°</sup> | ESP Web       | Websites Admin  | CRM              | Orders           | Email Marketing   |             | ?               | 19 🥮  |
|------------------|---------------|-----------------|------------------|------------------|-------------------|-------------|-----------------|-------|
| Searches -       | Top Sellers - | Projects Presen | tations - New Su | ppliers Supplier | Catalogs Specials | Idea Center | lew             | Gizmo |
| Q Search for     | Products      |                 | Products -       | Price            | Quantity          | Search      | Advanced Search |       |

2. Select Preferred Suppliers and Notes Admin from the available applications.

| List Name ≑               | Created By ¢              | Created +  | Last Updated 👻 | # Suppliers + | # Users ¢ | Assigned Applications | Delete |
|---------------------------|---------------------------|------------|----------------|---------------|-----------|-----------------------|--------|
| Preferred Supplier List 1 | Company Admin, asi/900011 | 03/18/2021 | 03/18/2021     | 1             | 1         | ESP                   | 0      |