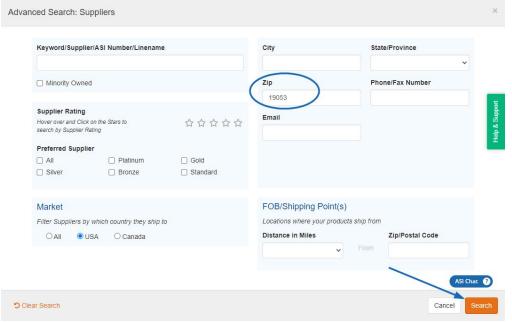

2. Use the fields in the Advanced Search to set your criteria. The example below demonstrates how to locate all suppliers within a specific zip code. When you are ready, click on the Search button.

3. On the results page, you can use the options on the left to narrow the results further if needed. There are two views available: Summary View and List View. You can also use the Sort By dropdown to organize the results. When you are ready to print, right click the mouse and select "Print" from the options available.