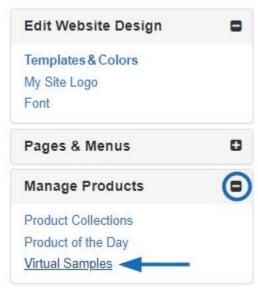

Then, take the following steps:

1. Expand the Manage Products section and click on Virtual Samples.

2. Select the "I want to show a Virtual Sample ready product image using an image that I selected" option.

## Virtual Samples

Virtual Samples

Select the default image for the product detail page. Click Save when complete.

I want to show the supplier's original product image.

want to show a Virtual Sample ready product image using an image that I selected.