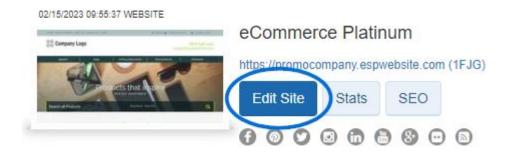

## ESP Quick Tip #42: Display Virtual Samples on Your Website

2022-08-16 - Jennifer S - ESP Quick Tips

To display virtual sample images for products on an ESP Website or Company Store, log into ESP Web and click on the Websites Admin tab. Locate the ESP Website or Company Store with which you would like to work and click on the Edit Site button.