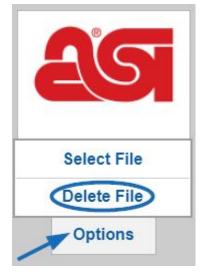

Choose the default product detail product image:

Supplier's original product image
Virtual Sample ready product image with Logo from my Logo Library

Select Another

Upload a Logo

Remove background color

3. In the Media Manager window, hover on the artwork file you would like to remove and then click on the "Delete File" link.