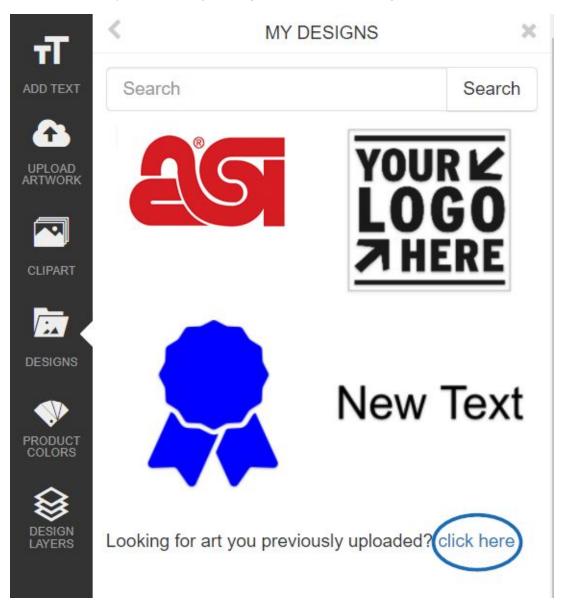

## ESP Quick Tip #33: Manage Artwork in the Design Studio

2022-04-18 - Jennifer S - ESP Quick Tips

When creating Virtual Samples, artwork files are uploaded and saved in the Media Manager. You can view all uploaded files by clicking on the link in the Designs section.

All previously uploaded artwork files will be available in this setion.

| τT       | <         | MEDIA LIBRARY |          |   |      |                | 1          | × |
|----------|-----------|---------------|----------|---|------|----------------|------------|---|
| ADD TEXT |           |               |          |   | L    | UR<br>DG<br>HE | <b>;</b> 0 |   |
|          |           | First         | Previous | 1 | Next | Last           |            |   |
| DESIGNS  | < Back to | My Des        | igns     |   |      |                |            |   |