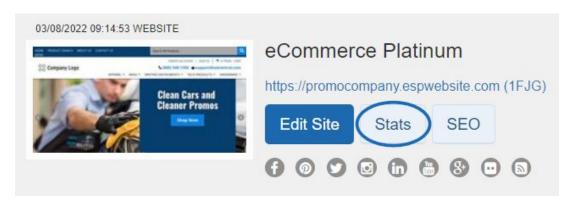

Locate the site for which you would like to view the data and then click on the Stats button.

You will be brought directly into the statistics page where you can view the data for the last 30 days:

- The number of visitors to this site
- How many products were viewed
- How many searches have been performed