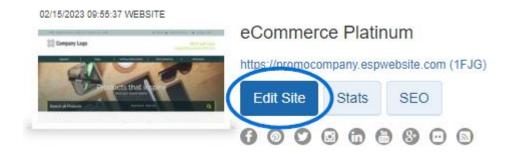

Once the embed URL has been copied, log into ESP Web and click on the Websites Admin tab.

On the Websites Admin homepage, you will be able to view all available sites for your company. Locate your site and then click on the Edit button.