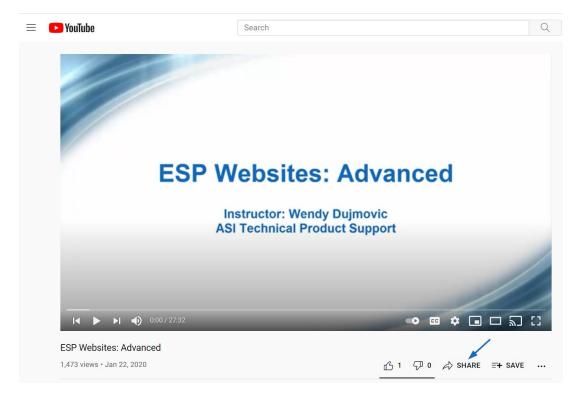

## ESP Quick Tip #18: Add a Custom Video to an ESP Website

2021-08-31 - Jennifer S - ESP Quick Tips

To use a video from a source outside of ASI on an ESP Website, you will need to have the embed URL for that video. For example, if you would like to include a video from YouTube, click on the Share button below the video.