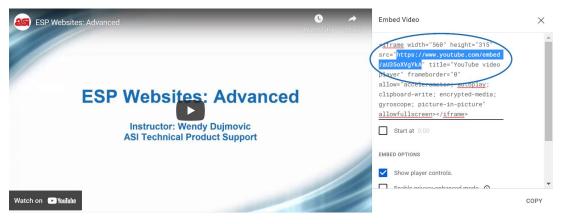

On the next screen, click on the Embed option.

| Share                        |           |       | X          |
|------------------------------|-----------|-------|------------|
| Embed WhatsApp Faceboo       | k Twitter | Email | 카카오스토<br>리 |
| https://youtu.be/aU35oXVgYkA | СОРҮ      |       |            |

## Can I Just Copy the URL Shown?

Unfortunately, no. You will need the specific embed URL in order to have the video displayed properly on your site.

You will see the full embed code on the right. Look in the code for **src=** with the URL between the quotations. Highlight and copy just the text between the quotes.