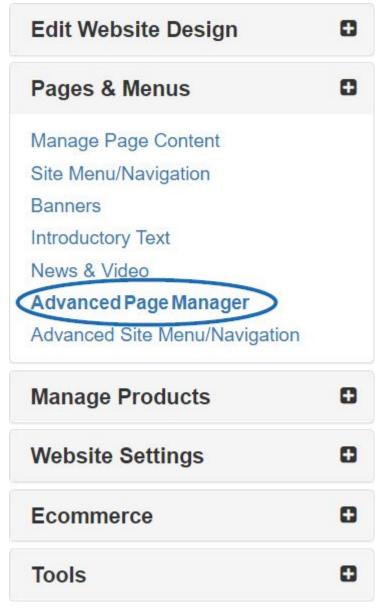

From the links on the left, expand the Pages & Menus section and click on Advanced Page Manager. The Advanced Page Manager section is where you can edit and create new pages for use on your ESP Website.