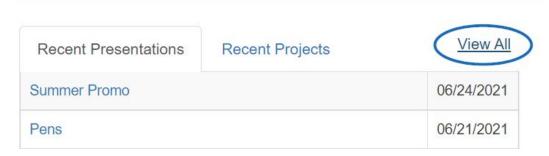

## ESP Quick Tip #15: View a Shared ESP Presentation

2021-07-15 - Jennifer S - ESP Quick Tips

ESP Presentations that have had their visibility set to "Everyone" are known as shared presentations and can be accessed by all ESP users within your company. To view a shared presentation, log into ESP Web, expand the Presentations option using the arrow, and click on Presentations Manager.



Then, in the Presentation Manager, click the "View All" link.

## Presentations Manager



Lastly, click the Shared Presentations tab.



At this point, hovering on the presentation will enable you to delete, download, edit, copy, or share.









Download

Edit Сору Share

Delete X