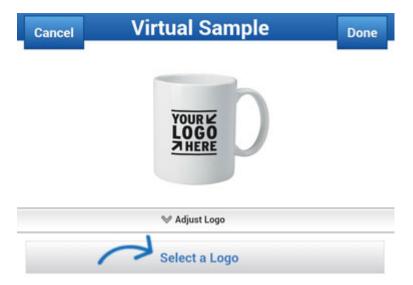

When adding a virtual sample, you can add a logo by using an image from your device's photo albums or the ESP Media Manager. If you do not have an image, you can create a text logo.

To upload an image, tap the Select a Logo button and then select Photo Album or ESP Media Manager.

**Note:** Touch the "Remove Background Color" checkbox prior to uploading an image.

Press and drag the slider between the "+" and "-" to scale the image. Use the directional arrows to move the logo around in the available virtual sample area or use the circle button in the middle to center your logo.