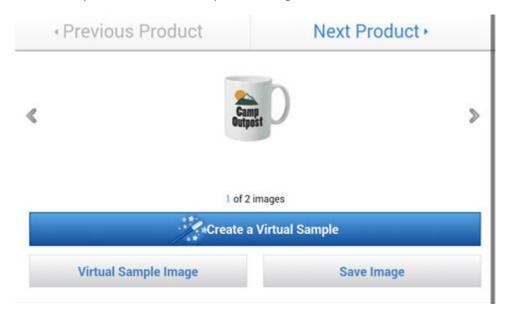

## Creating Virtual Samples on ESP Mobile

Wendy D - 2018-01-04 - ESP Mobile

To create virtual samples on ESP Mobile from the Product Detail view, tap the "Create a Virtual Sample" button below the product image.