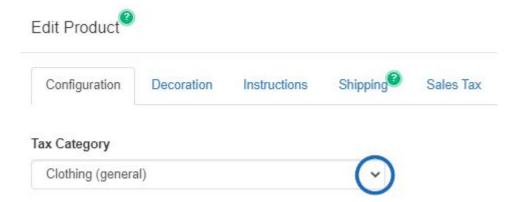

## **Tax Category**

When configuring a product in ESP Orders, there is a tax category dropdown in the Configuration tab. This dropdown enables you to indicate that a product may be exempt from taxation without updating any default settings. Select the appropriate tax category for the item, then click on Save when you are finished.