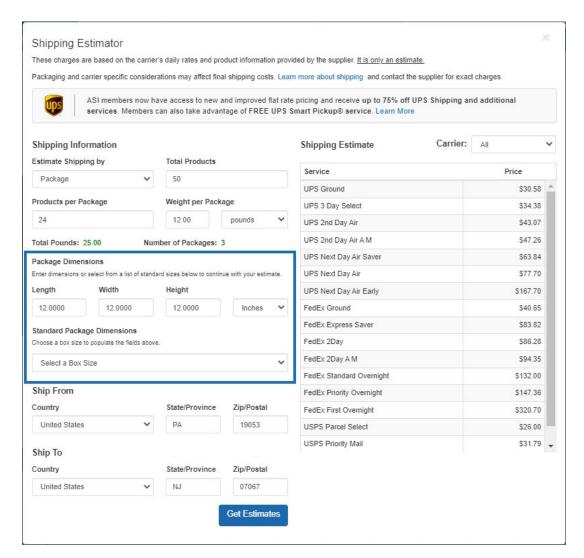

### **Shipping Estimator Enhancements**

The Shipping Estimator now provides the ability to enter package dimensions or select from a dropdown of standard package sizes! These new fields are beneficial when calculating shipping rate estimates.

Please review the <u>ESP Web Shipping Estimator article</u> to learn more.