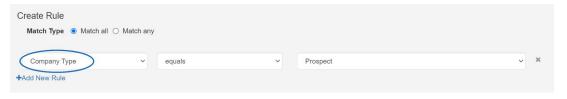

### Create Email Marketing List by Company Type

When creating a <u>dynamic list</u> in Email Marketing, "Company Type" has been added as a rule option.

For example, if you wanted to send an email blast only to your prospects, you are now able to set a rule to create a list based on the company type of "prospect".