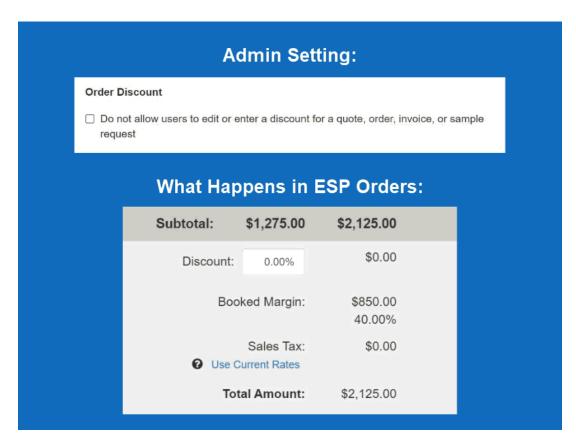

#### **Admin Control for Discount Entries**

A new setting is now available in the Company Profile section of the ESP Admin! This setting allows the administrator for a company to choose whether users of ESP Orders will be able to enter discounts on order documents.

To access this new option, click on the user icon in ESP and then click Settings.

Next, click on <u>Company Profile</u> from the options on the left. Let's see this setting in action: