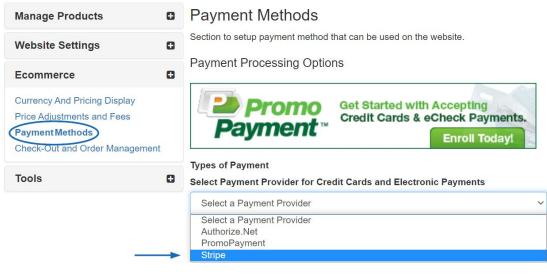

## New Payment Processing Option: Stripe

Stripe merchant services is now available as a payment processing provider for ESP Websites and Company Stores.

To use Stripe as the payment processing method for a site, select the Payment Methods option in the eCommerce section. Next, use the Select Payment Provider for Credit Cards and Electronic Payments dropdown to select Stripe.