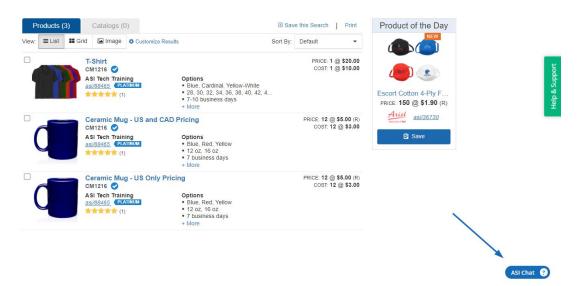

#### New ASI Chat Location

Need to get in touch with ASI? It's now easier than ever with the ASI Chat in its new location directly on ESP Web!

Click on the ASI Chat icon to get started. Enter your name, email, and click on the "Start a new chat" button to begin your conversation with one of ASI's knowledgeable agents.