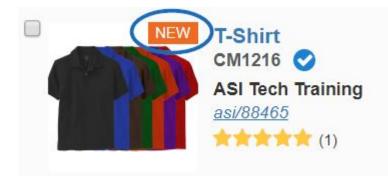

#### Ability to Remove "New" Flag

This capability is available to both distributors and suppliers who are creating products.

- For suppliers: When adding a product to ESP or copying an existing one, because the item is new to ESP, it will be displayed with the "New" flag.
- For distributors: When creating custom products and copy an existing supplier product, because the product is new to the distributor's company the system considers it a new product by default and adds the "New" flag.

When editing a product, the checkbox for the "New" flag is located in the Basic Details tab.

It is important to note that this action cannot be undone. If the new box is unchecked, a warning will be displayed.