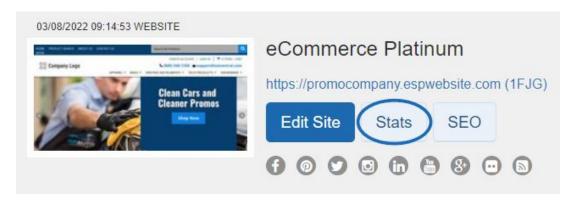

Locate the site for which you would like to view the data and then click on the Stats button.

You will be brought directly into the statistics page where you can view the data for the last 30 days:

- The number of visitors to this site
- How many products were viewed
- How many searches have been performed