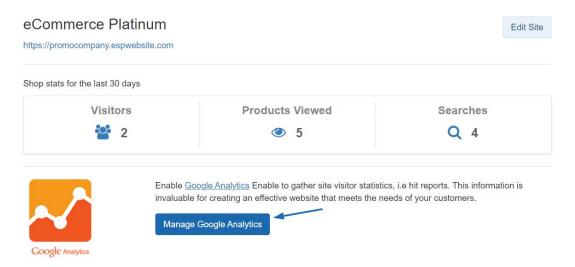

Locate the site for which you would like to view the data and then click on the Stats button.

You will be brought directly into the statistics page where you can view the data for the last 30 days:

- The number of visitors to this site
- How many products were viewed
- How many searches have been performed

You can also click on the Manage Google Analytics button to view more in-depth site usage data. For more information on how to link your ESP Website or Company Store with Google Analytics, please review the <u>Using Google Analytics</u> section of the Analytics, Meta Tags, and