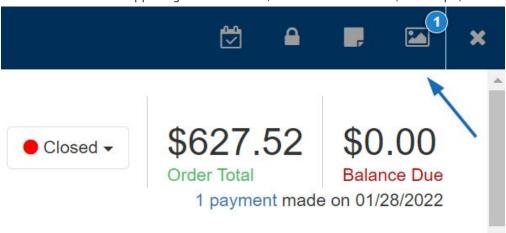

1. In the Orders tab, click on the order number to open it.

2. On the toolbar in the upper right hand corner, click on the artwork (landscape) icon.

3. Thumbnails of previously uploaded images will be displayed.