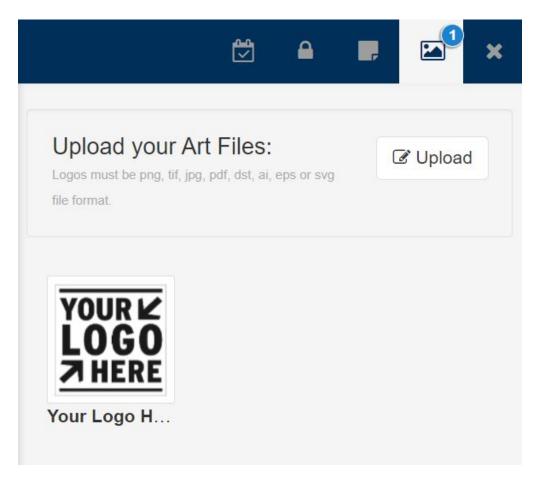

In this section, you are able to upload additional image files or remove previously attached artwork. When are finished, click on the artwork (landscape) icon to close the section.