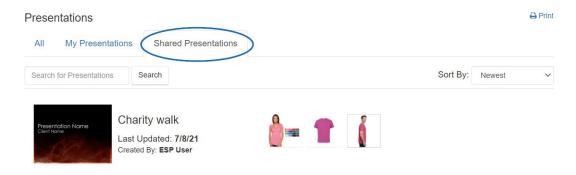

## Presentations Manager

Lastly, click the Shared Presentations tab.

At this point, hovering on the presentation will enable you to delete, download, edit, copy, or share.

Download

Edit Сору Share

Delete X