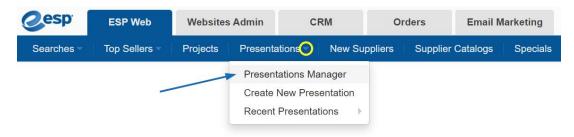

## ESP Quick Tip #15: View a Shared ESP Presentation

2021-07-15 - Jennifer S - ESP Quick Tips

ESP Presentations that have had their visibility set to "Everyone" are known as shared presentations and can be accessed by all ESP users within your company. To view a shared presentation, log into ESP Web, expand the Presentations option using the arrow, and click on Presentations Manager.