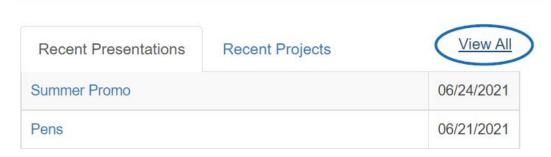

## ESP Quick Tip #15: View a Shared ESP Presentation

2021-07-15 - Jennifer S - ESP Quick Tips

ESP Presentations that have had their visibility set to "Everyone" are known as shared presentations and can be accessed by all ESP users within your company. To view a shared presentation, log into ESP Web, expand the Presentations option using the arrow, and click on Presentations Manager.



Then, in the Presentation Manager, click the "View All" link.

## Presentations Manager



Lastly, click the Shared Presentations tab.



At this point, hovering on the presentation will enable you to delete, download, edit, copy, or share.









Download

Edit Сору Share

Delete X