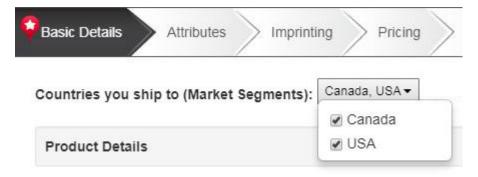

On the Basic Details tab, there will be a drop down list which will include all market segments you have purchased. This is a required field. Click the dropdown list and check the market segments where the product can be shipped.

**Note:** This is a required field. While the product can be Saved; it cannot be Made Active without choosing a Market Segment.