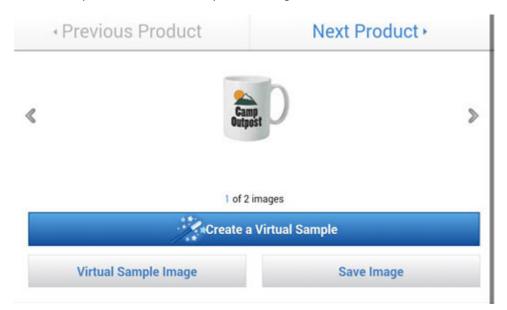

## Creating Virtual Samples on ESP Mobile

Wendy D - 2018-01-04 - ESP Mobile

To create virtual samples on ESP Mobile from the Product Detail view, tap the "Create a Virtual Sample" button below the product image.