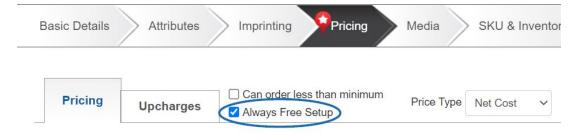

# **ESP Websites Update**

<u>New "Always Free Set-Up" Option for Custom Products</u>

## New "Always Free Set-Up" Option for Custom Products

When working with custom products, there is now the option to check the "Always Free Set-Up" box in the Pricing tab.

By using this checkbox, the option for free set-up will always be displayed on the product detail page.