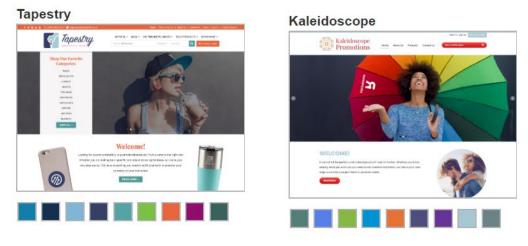

### New Websites Templates Available

There are two new ESP Website templates available, one for distributors (Tapestry) and one for suppliers (Kaleidoscope). These templates will be available for selection in the Edit Website Design - Template and Colors section of the ESP Websites Admin.