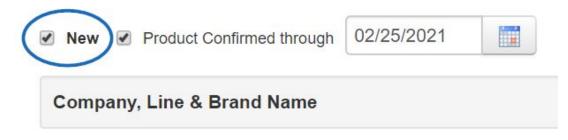

#### Ability to Remove "New" Flag

This capability is available to both distributors and suppliers who are creating products.

- For suppliers: When adding a product to ESP or copying an existing one, because the item is new to ESP, it will be displayed with the "New" flag.
- For distributors: When creating custom products and copy an existing supplier product, because the product is new to the distributor's company the system considers it a new product by default and adds the "New" flag.

When editing a product, the checkbox for the "New" flag is located in the Basic Details tab.

It is important to note that this action cannot be undone. If the new box is unchecked, a warning will be displayed.

After clicking on "OK", saving the item, and making it active, the "New" flag will be removed from the product listing.

Return to Top