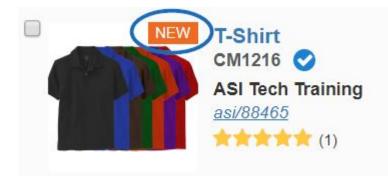

#### Ability to Remove "New" Flag

This capability is available to both distributors and suppliers who are creating products.

- For suppliers: When adding a product to ESP or copying an existing one, because the item is new to ESP, it will be displayed with the "New" flag.
- For distributors: When creating custom products and copy an existing supplier product, because the product is new to the distributor's company the system considers it a new product by default and adds the "New" flag.