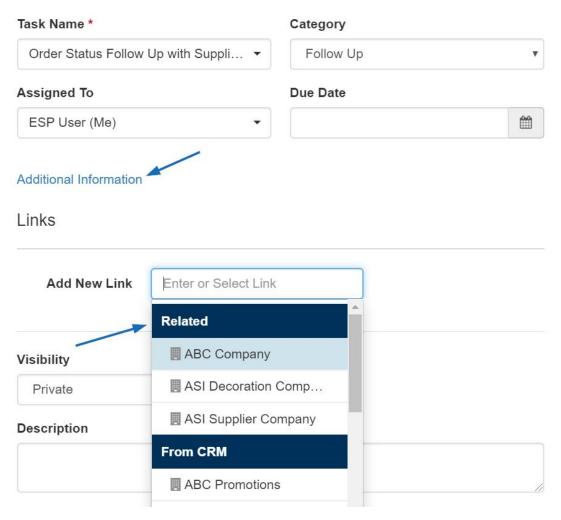

# Related Links Shown First when Adding a Task to an Order

When adding a task to an order and linking it, any companies or customers associated directly within that order will be listed first in the Related section. After creating a new task, the option to link to a company or contact will be available by clicking on the Additional Information link. Then, use the Add a New Link dropdown to view the Related options first, followed by all available companies and contacts within the CRM.