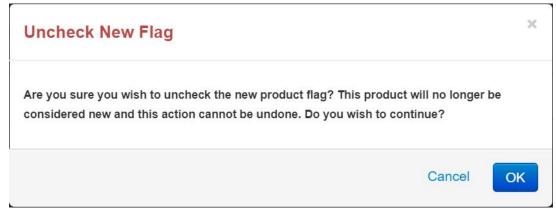

When editing a product, the checkbox for the "New" flag is located in the Basic Details tab.

It is important to note that this action cannot be undone. If the new box is unchecked, a warning will be displayed.

After clicking on "OK", saving the item, and making it active, the "New" flag will be removed from the product listing.

Return to Top