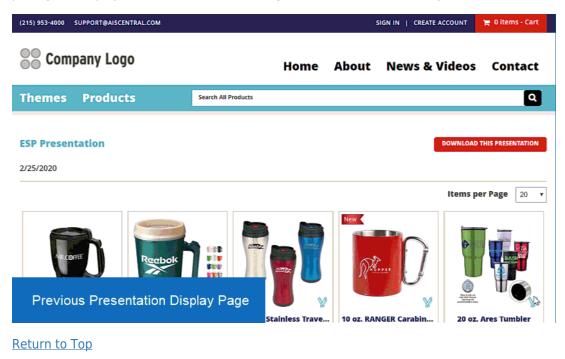

#### **Enhanced Published Presentation Page**

When a presentation is published to an ESP Website or Company Store, the products and pricing are displayed with a sleek, clean design and new slideshow ability.