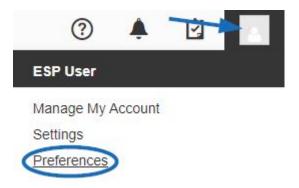

Additionally, the markets can be set to "ALL" as a default using the Preferences area. Click on the avatar and then click on the Preferences link.

In the View tab of the Preferences window, there is a section where the default Market can be chosen. Select "All Products, Suppliers, and Decorators" and then click on the Save button.

Choose the default Market View Products, Suppliers and Decorators by which country they ship to

All Products, Suppliers and Decorators

USA

Canada

Return to Top