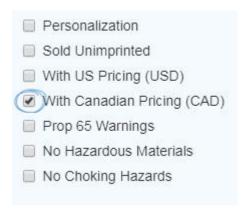

#### With Canadian Pricing Checkbox in Advanced Search

In the Advanced Search, there is a checkbox available to include products with Canadian Pricing in search results, even when using USA as the Market.