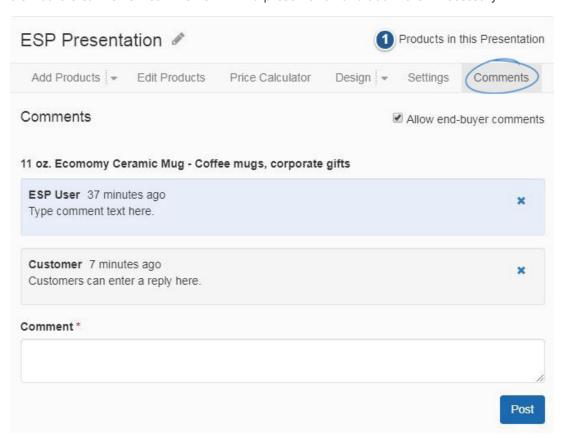

#### **Comment Capabilities on ESP Presentations**

Distributors now have the option to enter comments for each product within an ESP Presentation.

Additionally, comments can be enabled for customers to enter remarks as well!

Within the ESP Presentations area, there a section of the toolbar for comments where distributors can review comments within a presentation and add more if necessary.

Return to Top