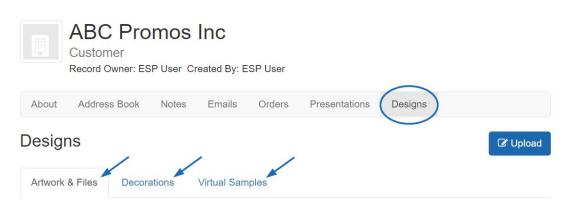

#### New Tabs in the Design Section of CRM

In the Company's CRM record, the <u>Designs section</u> now enables distributors can now manage all uploaded artwork and files, decoration configurations, and previously created virtual samples.

This information is stored within three tabs:

- Artwork & Files: All previously uploaded files for the customer will be saved in this tab. These files can be selected for use during order creation.
- Decorations: Saved decoration configurations will be available in this tab. Any configuration can be applied to during the order creation or configuration process.
- Virtual Samples: Any virtual samples that the user created or have been made available by other users within the company will be displayed in this tab.