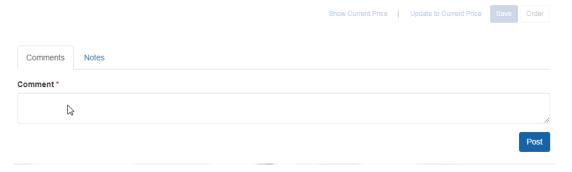

#### **Comment Capabilities on ESP Presentations**

Distributors now have the option to enter comments for each product within an ESP Presentation.

Additionally, comments can be enabled for customers to enter remarks as well!

Within the ESP Presentations area, there a section of the toolbar for comments where distributors can review comments within a presentation and add more if necessary.

Return to Top