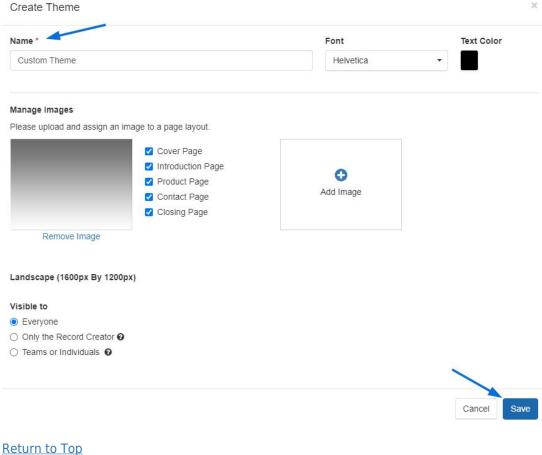

#### Ability to Upload Custom Presentation Backgrounds

Distributors are able to upload their own backgrounds for presentations in a portrait (1600 pixels by 1200 pixels) or landscape (1200 pixels by 1600 pixels) orientation. Uploaded files must meet the exact pixel dimensions. Multiple background images can be applied to a single theme and assigned to specific pages within the presentation, however, all files within the same theme must be the same orientation.

#### **Virtual Sample Visibility Options**

When creating and saving virtual samples in the Design Studio, users have the ability to select the visibility level for the virtual sample:

- Everyone: All users within your organization can view this virtual sample.
- Only the Record Creator: Only you will be able to view and edit this virtual sample.
- Teams or Individuals: You select the team of users or individual users that will be able to view the virtual sample.