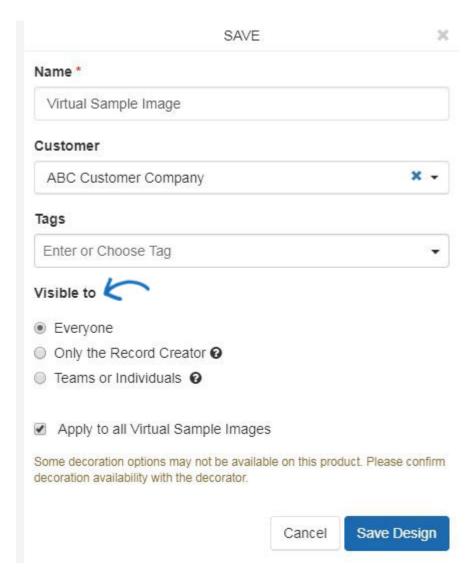

#### **Virtual Sample Visibility Options**

When creating and saving virtual samples in the Design Studio, users have the ability to select the visibility level for the virtual sample:

- Everyone: All users within your organization can view this virtual sample.
- Only the Record Creator: Only you will be able to view and edit this virtual sample.
- Teams or Individuals: You select the team of users or individual users that will be able to view the virtual sample.