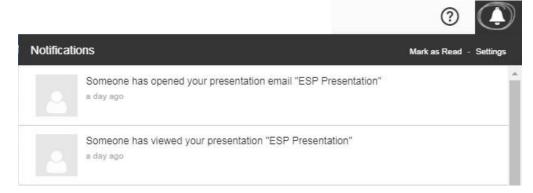

#### **Notification Options for ESP Presentations**

Distributors are able to set the notification levels for when someone opens a presentation email and/or when someone views an HTML presentation. Click on the Avatar (user icon) and select Settings. Then, click on the Notifications option on the left. In the Notifications area, distributors can click on the Details to open all available options within the section. For the "Someone takes an action on a presentation" section, there are two notification types:

- Email: An email will be sent to the email address in the distributor's ESP profile.
- In-App: A notification will be displayed within the bell icon.