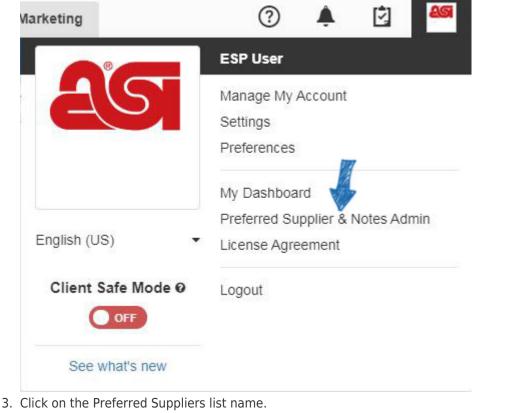

1. Click on the user icon in the upper right-hand corner of ESP Web.

| esp <sup>®</sup> | ESP Web       | Websites Admin | CRM               | Orders           | Email Marketing   |             | ? 🍂             | 19 🥮  |  |
|------------------|---------------|----------------|-------------------|------------------|-------------------|-------------|-----------------|-------|--|
| Searches -       | Top Sellers - | Projects Prese | ntations - New Su | ppliers Supplier | Catalogs Specials | Idea Center | lew             | GizMO |  |
| Q Search for     | Products      |                | Products -        | Price            | Quantity          | Search      | Advanced Search |       |  |

2. Select Preferred Suppliers and Notes Admin from the available applications.

 List Name ÷
 Created By ÷
 Created ÷
 Last Updated ~
 # Suppliers ÷
 # Users ÷
 Assigned Applications
 Delete

 Preferred Supplier List 1
 Company Admin, asi/900011
 03/18/2021
 03/18/2021
 1
 1
 ESP
 Image: Company Admin, asi/900011