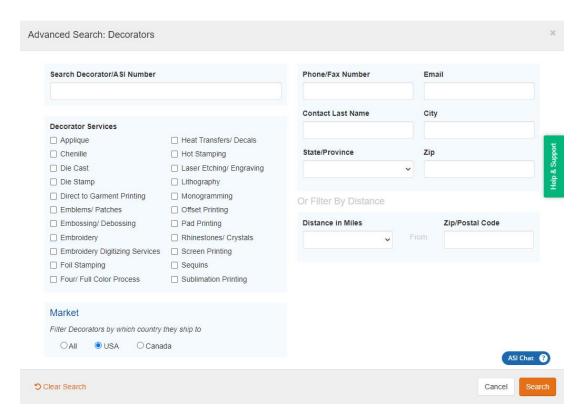

You can enter keywords in the Quick Search box and click on the Search button. You also have the option to click on the Open Advanced Search link to indicate specific criteria such as imprint method or the decorator's location.

In the Decorator Advanced Search, you are able to search by Decorator Service, such as embroidery or screen printing. When you have finished entering your search terms, click on the Search button.

To learn more about searching for decorators, please review the <u>Search for Suppliers and/or Decorators in ESP Web</u> article.