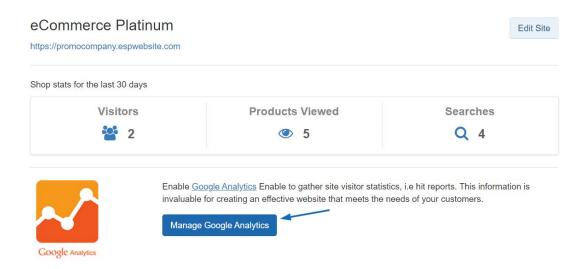

Locate the site for which you would like to view the data and then click on the Stats button.

You will be brought directly into the statistics page where you can view the data for the last 30 days:

- The number of visitors to this site
- How many products were viewed
- How many searches have been performed

You can also click on the Manage Google Analytics button to view more in-depth site usage data. For more information on how to link your ESP Website or Company Store with Google Analytics, please review the <u>Using Google Analytics</u> section of the Analytics, Meta Tags, and