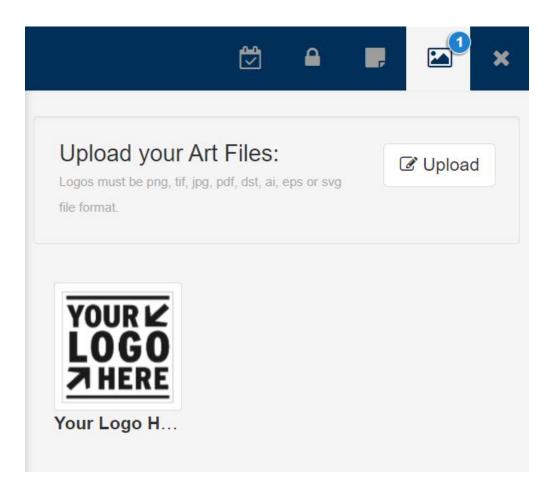

3. Thumbnails of previously uploaded images will be displayed.

In this section, you are able to upload additional image files or remove previously attached artwork. When are finished, click on the artwork (landscape) icon to close the section.