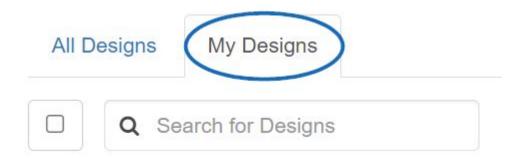

In the Designs section, click on the My Designs tab to view all virtual sample images you have created.