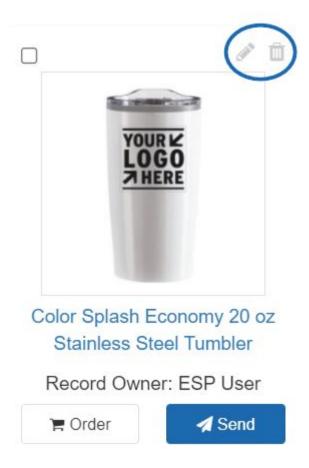

## Designs

Hovering on the image will give the following options:

- Pencil icon: Edit the virtual sample
- Trash can: Delete the virtual sample
- Order: Create a new order for this item using the virtual sample as the product image
- Send: Email the virtual sample image

Clicking on the image or product name itself will also open the virtual sample in the <u>Design Studio</u>.