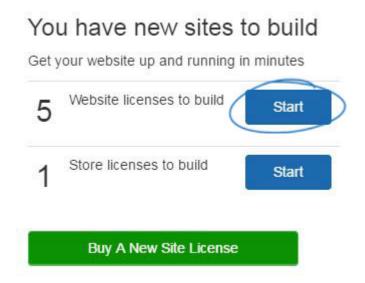

# Website Quick Launch

Tamika C - 2019-02-14 - Getting Started

Use the site builder to get your site up, active and ready for business. In the ESP Websites Admin, click on the Start button in the My Site Licenses area.