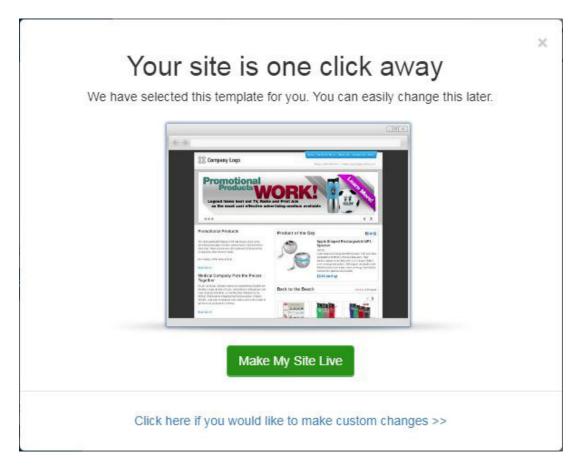

A pop up window will display with an automatically selected template. There are two options:

#### • Make My Site Live

If you like the look of the site, you can click on the Make My Site Live button to launch the site right away, ensuring that your site is up and running. You will be able to use the Websites Admin to customize it ay any time.

#### • Customize Link

If you would like to customize the site prior to making it live, use the "Click here if you would like to make custom changes >>" link.

If you choose to customize your site later or want to personalize it before publishing, you have full access to the features and functions of your site. What would you like to do?