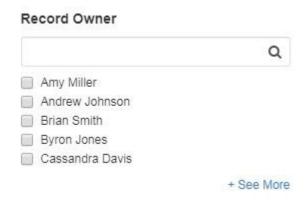

## Websites Q companya.logoshop.com companyb.logoshop.com companyc.logoshop.com companyd.logoshop.com mysite.espwebsite.com + See More

The Record Owner is the user within your company who is responsible for the company. You can begin typing a first or last name in the search bar and all matching results will be displayed below.