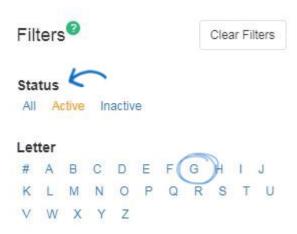

Filters enable you to view specific listings based on your selections. There are several filter options available: status, letter, tags, websites (if applicable), and Record Owner. To the right of the Filters header is the Clear Filters button which will remove all applied filters and show all companies.

The status of a company is active or inactive. The All status includes companies have either an active or inactive status.

For example, to view all active companies within your CRM whose company name begins with the letter "G", click on the "Active" link in the Status section and then click on the letter "G". Only active companies with that begin with the letter "G" will be displayed.