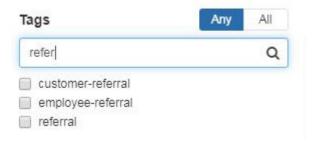

You can also filter your companies using tags that you've created. You can begin typing in the search bar and all matching results will be displayed below. You are able to select multiple tags using the checkboxes. There are also the Any and All options:

- Any: Will show results that contain any of the selected tags
- All: Will show only results that contain all of the selected tags

If you are an ESP Websites subscriber, customer accounts that are created via an ESP Website or Company Store will be added to your CRM. You can begin typing a domain name in the search bar and all matching results will be displayed below. You are able to select multiple domains using the checkboxes.