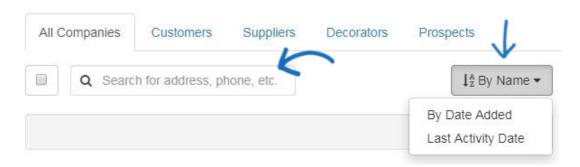

## Using the Sort and Filter Options in CRM

Wendy D - 2019-06-10 - CRM

Companies are sorted alphabetically by default. You can also sort your companies by the date they were added to your CRM or by the last activity date for that account. To change how your company listings are sorted, click on the Name dropdown and select your sort option.