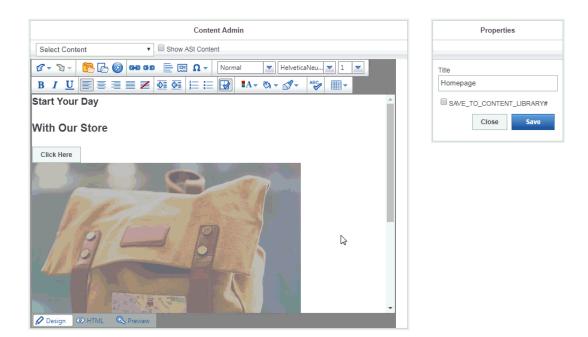

The category tiles are housed in a Text module. Depending on the template you are using, there may be multiple text modules on the homepage. To locate the one you need to update, click on Edit for each text module until you find the image you would like to update.

Make sure you are seeing the image(s) from your site that you wish to replace. Right-click and select Properties. Delete the numbers in the Width and Height fields. Then, replace the Image Src link with the URL you had copied to your clipboard. The image will be updated. Go to the Properties box on the right and click the Save button. Repeat this process as many times as needed to update all the tiles.