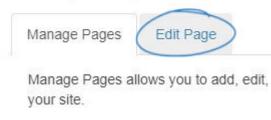

A notification will appear informing you that changes made in this section can impact the features and functionality of your site. Click on Ok. Next, in the Manage Pages section, click on the Edit Page tab.