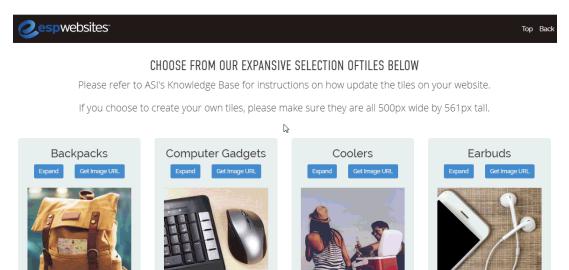

## Updating Category Tiles

Jennifer S - 2020-10-27 - Manage Site Content

To update the category tiles, the first step is to select the tiles you would like to use from the <u>Category Tiles Downloads</u>. Click on the "Get Image URL" button and copy the URL in the pop-up window. If you are using Windows, you can right click and select Copy or hold the Control key and tap C on your keyboard. If you are using a Mac, use Command + C. This will save the URL to your computer's clipboard.