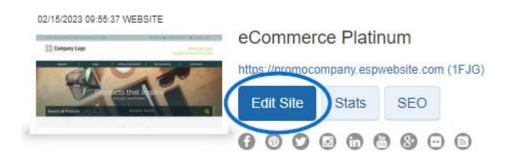

After copying the URL, go to the ESP Websites Admin and click on the Websites Admin tab.

Locate the site you would like to update and click on the Edit Site button.

From the options on the left, open the Pages & Menus section and click on the Advanced Page Manager option.