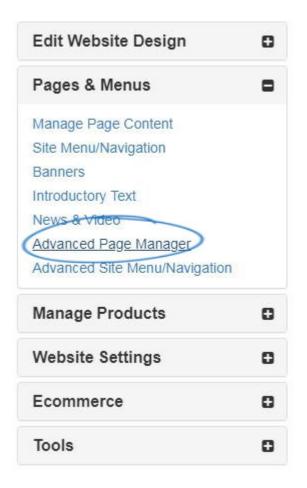

After copying the URL, go to the ESP Websites Admin and click on the Websites Admin tab.

Locate the site you would like to update and click on the Edit Site button.

From the options on the left, open the Pages & Menus section and click on the Advanced Page Manager option.