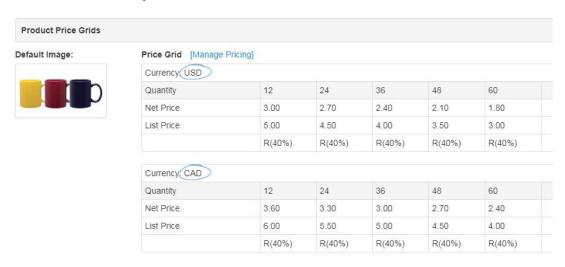

Color: Black, Red, Purple, Yellow, Blue

Material: N/A

Size: 101 " x 30 " x 5 "

It is important to note that only one price grid will be displayed. If you have set up multiple price grids, the first price grid listed will display. To view all price grids, go to the Pricing section of the Summary tab.