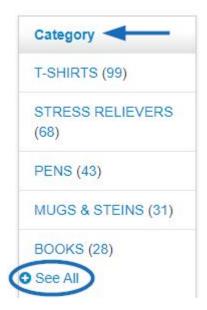

#### Filter

Filter your products by the criteria listed in the left hand column of the page: category, size, imprint methods, colors and more.

The number in parenthesis is the amount of products which are categorized within the option.

Click on the See All link to view all values within each criterion.