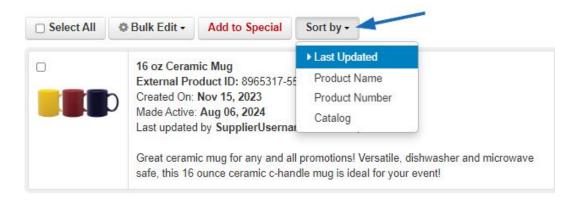

### Sort By

Click on the Sort by button and choose to sort your products by either the Last Updated Date, Product Name, Product Number, or Catalog so that they display in the order you prefer.