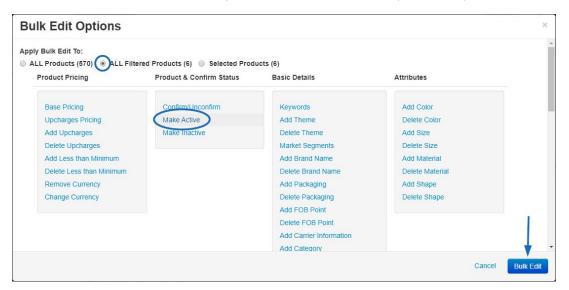

# **Bulk Editing**

The Bulk Edit button enables you to update multiple products at one time. Bulk edits can be made to all products, all filtered products, or selected products. Products must be filtered or selected before clicking on the Bulk Edit button.

When the Bulk Edit Options window opens, select how to apply the bulk edit and then click on the field which will be updated. Then, click on the Bulk Edit button.

Note: Scroll down in the Bulk Edit Options window to view the Imprint and Options fields.