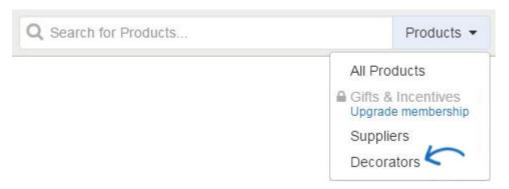

## **Decorator Quick Search**

The first way to look for a decorator is by using the quick search box and selecting Decorators from the dropdown. Type an ASI number or Decorator name in the search box, and then click on Search. If you would like to search for Decorators based on provided services, use the Decorator Advanced Search.

## **Decorator Advanced Search**

The second way of searching for a decorator is to use the Decorator Advanced Search option. To access the Decorator Advanced Search, you can:

- Click on Searches from the ESP Web toolbar and then select Find a Decorator from the dropdown menu.
- Change the quick search box to Decorator and then click on the Open Advanced Search.