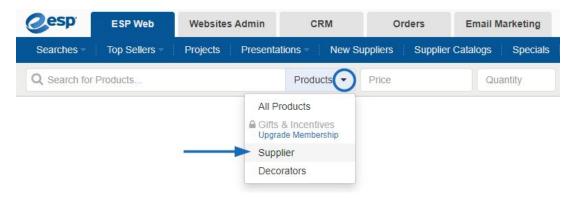

## **Supplier Quick Search**

To use the quick search, type an ASI number, supplier name, linename, or tradename in the Quick Search bar. Then, select Suppliers from the dropdown and click on Search.

### **Supplier Advanced Search**

To do an advanced search for a supplier, click on Searches from the ESP toolbar and select Find a Supplier. The Supplier Advanced Search will open. The first box available is a keyword search where you can enter an ASI number, supplier name, linename, or tradename. There is a checkbox to show Canadian Friendly Suppliers only. You can use the stars to determine the minimum rating for suppliers you would like to have included in the results. You can also use the Preferred Supplier checkboxes to have only results from suppliers within a specific ranking to be displayed.