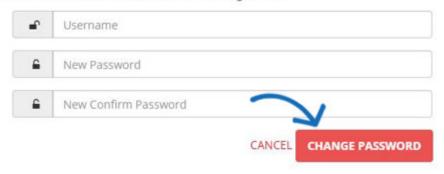

Enter your email and click on Submit. An email containing a link to which reads "Click here to reset your password" will be sent.

After clicking on that link, enter your username and then a new password twice; once in the New Password box and again in the Confirm New Password box. Then, click on the Change Password button.

**Note:** The Password must contain 8-25 characters, including one letter and one number.