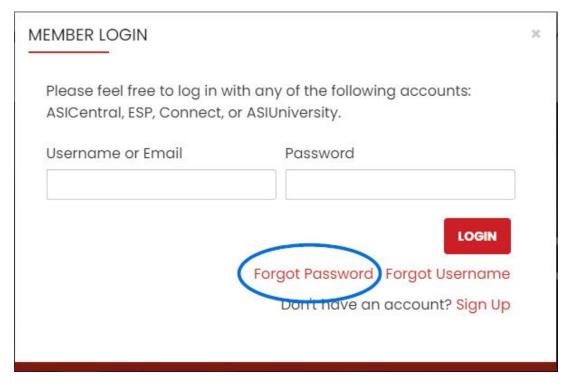

## Resetting your Password on ASI Central

Tamika C - 2021-08-31 - Manage Services

From the ASI Central homepage, click on the ASICentral Login link.

Then, click on the Forgot Password link in the Login area.

Enter your email and click on Submit. An email containing a link to which reads "Click here to reset your password" will be sent.

After clicking on that link, enter your username and then a new password twice; once in the New Password box and again in the Confirm New Password box. Then, click on the Change Password button.