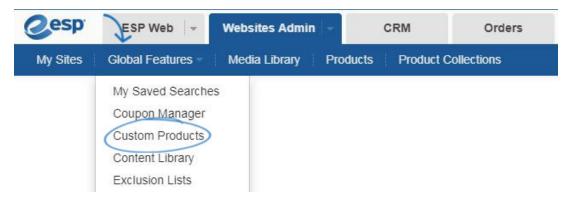

After logging into the ESP Websites Admin, click on Global Features and select Custom Products from the dropdown.

Locate the product in the Manage Products tab. After locating the product, click on the Make Active button.