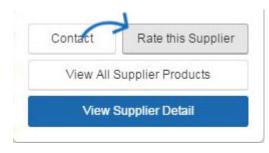

## Rating a Supplier in ESP Web

Tamika C - 2018-12-06 - Special Features

You can rate a supplier from the Product Search or from the Supplier Search.

To rate a supplier from product search results, click on the Supplier's ASI number in the List, Grid or Detail views. A pop-up box will open with three options, click on the Rate a Supplier button.