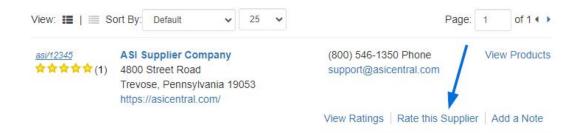

To rate a supplier from supplier search results, click on the Rate This Supplier link in the Supplier List view.