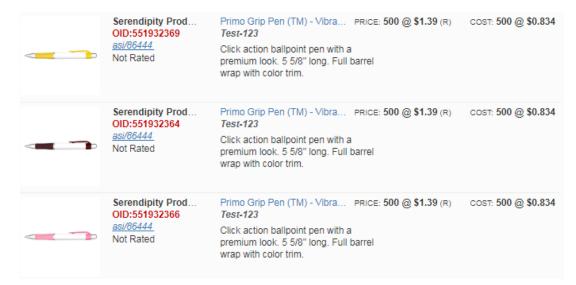

### What type of products should be combined and represented as a single product?

Products that are the same except for minor attribute variation, such as different color or shape, should be represented as a single product.

For example – a pen that is available in multiple color options should **not** be listed as individual products.

See examples below, products should not be broken out:

These products should be represented as a single product with the all the available product colors and color images listed: