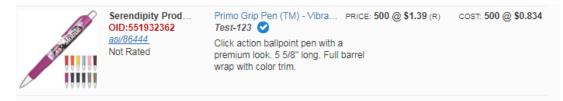

### What type of products should be combined and represented as a single product?

Products that are the same except for minor attribute variation, such as different color or shape, should be represented as a single product.

For example – a pen that is available in multiple color options should **not** be listed as individual products.

See examples below, products should not be broken out:

These products should be represented as a single product with the all the available product colors and color images listed: