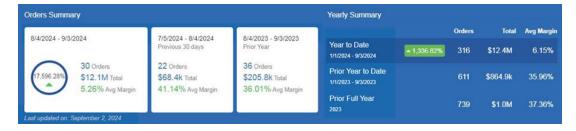

When viewing information, you can use the drop downs at the top to focus the statistics on a particular sales representative (admins only), currency, or time frame.

In the Orders Summary section, sales information for the past month, week, and year will be displayed with statistical analysis. The Yearly Summary will compare the current year with the prior one, so you can see your company's performance at a glance.