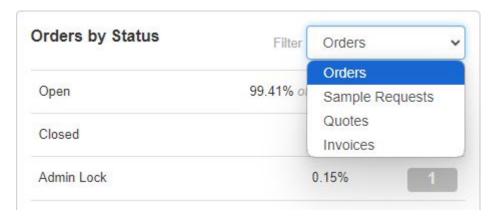

The Recent Activity area provides information on the last five updated orders. The Orders by Status section enables you to sort by the status of an order to view how many current orders are within a specific status, as well as what percentage of all current orders are within that status.