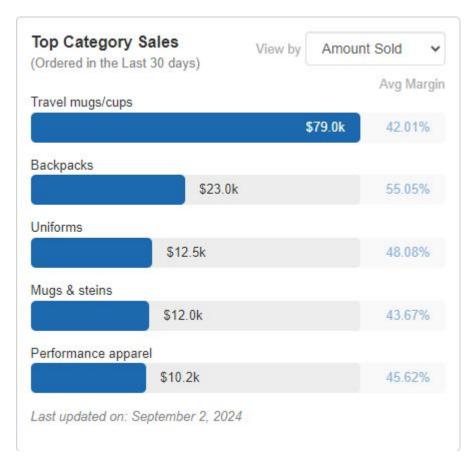

Top Selling Products are the items most frequently sold by your company within the time frame you selected.

Top Category Sales are the type of items which your company has sold the most of within the time frame you selected. Use the View by drop down to sort by Total or Count.