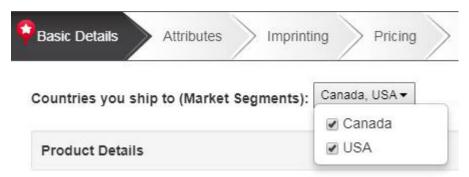

On the Basic Details tab, there will be a drop down list which will include all market segments you have purchased. This is a required field. Click the dropdown list and check the market segments where the product can be shipped.

**Note:** This is a required field. While the product can be Saved; it cannot be Made Active without choosing a Market Segment.