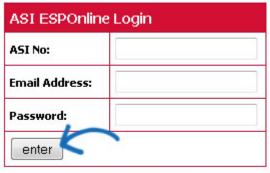

To begin installing ESP Online onto your PC, log into the <u>ASI ESPOnline Login</u> on ASI Central.

Enter your ASI Number, Email Address and Password. Then, click on Enter. If you have forgotten your password, click on the "Forgot Your Password?" link and your password will be immediately emailed to you.