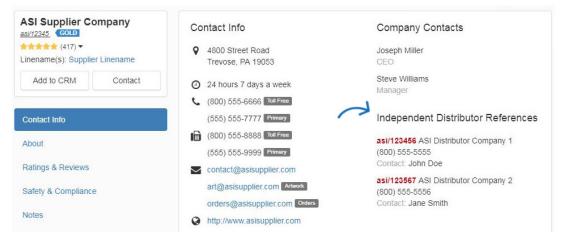

#### Where are the Independent Distributor References located?

Independent Distributor References can be found in the Contact Info section of the Supplier Details Page.