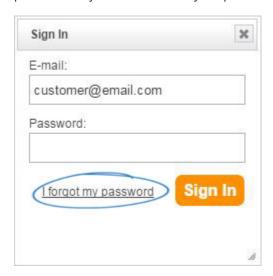

To reset the password for a customer account on an ESP Website or Company Store, click on the Sign In button on the site. A box will open where you can enter your email and password. If you cannot recall your password, click on the "I forgot my password" link.