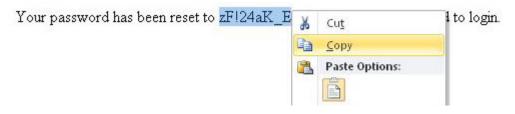

A new box will open for you to enter your email. After entering your email address, click on the Reset Password button. An email containing a new, temporary password will be sent.

Open the email, then highlight and copy the temporary password.