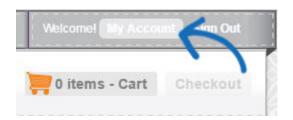

Next, return to the ESP Website or Company Store and use the temporary password to log into your account.

After you are successfully logged in, it is recommended that you create a new password which will be easier to remember. To do this, click on the My Account option to access your website information.