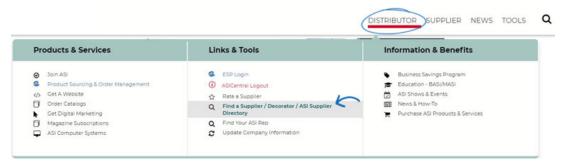

ASI Distributor Members can look up the contact information Suppliers or Decorators on <u>ASI</u> <u>Central</u>.

Hover on Distributor and then click on the Find a Supplier/Decorator/ASI Supplier Directory link.

If you haven't logged into ASI Central, you will be prompted to do so at this point.

Once you are logged in, select the type of member for which you would like to search. Then, enter any information you know about the company, such as their ASI Number or Company Name and then click on Search. If you are looking for only 4 and 5 star suppliers, click on the checkbox at the bottom.