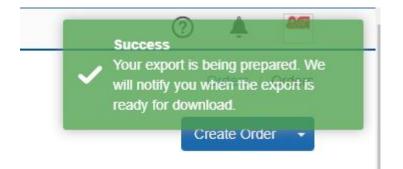

You will see a "Success" notification in the upper right corner of ESP.

A notification will appear when the file is ready for use.

| Orders       | Email Marketing                                                                                                                                         | ?                           | S. |
|--------------|---------------------------------------------------------------------------------------------------------------------------------------------------------|-----------------------------|----|
| Notification | ns                                                                                                                                                      | Mark as Read - Setting      | 15 |
|              | Your file has been generated.<br>You can download the file here:<br>https://esp.asicentral.com/api/v1/files/export/a9b115<br>01-17.xlsx<br>a minute ago | Bb7cb6f4ee3bcdda35f36281f6d | *  |