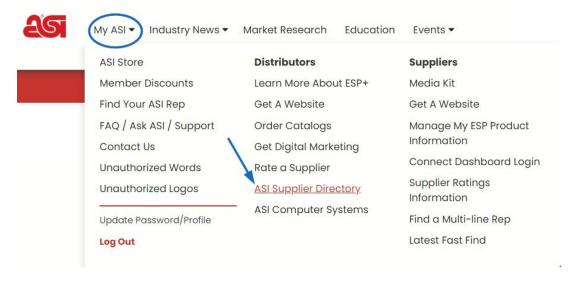

#### Where can I find the digital version of the ASI Supplier Directory?

After logging into <u>ASI Central</u>, hover on Distributor and then select Find a Supplier/Decorator/Multi-Line Rep/ASI Supplier Directory link. Above the search fields, click on the link for the ASI Supplier Directory.