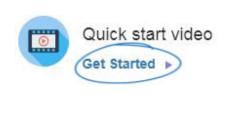

## Dashboard

If you have already created a list and are ready to start your email marketing campaign, click on the Get Started link in the Create Campaign area. You can also click on the link below the <u>Quick Start Video</u> to watch a brief overview tutorial on the Email Marketing tool. You can also sign up for a <u>free live webinar</u> with an ASI Technical Product Support representative.