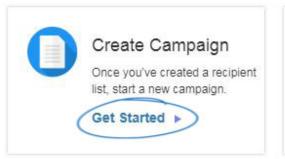

## Dashboard

If you have already created a list and are ready to start your email marketing campaign, click on the Get Started link in the Create Campaign area. You can also click on the link below the <u>Quick Start Video</u> to watch a brief overview tutorial on the Email Marketing tool. You can also sign up for a <u>free live webinar</u> with an ASI Technical Product Support representative.