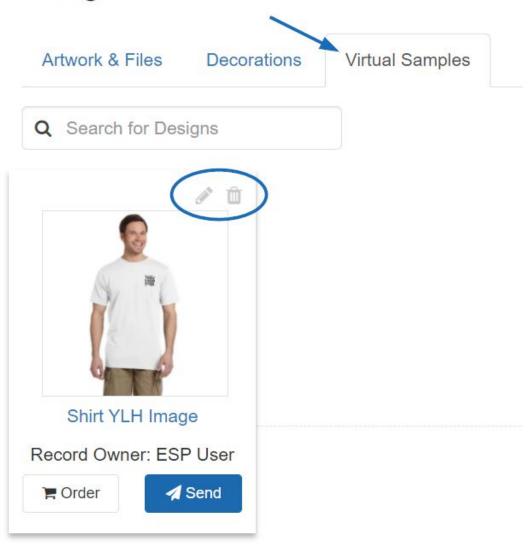

## **Virtual Samples**

In the Virtual Samples tab, all saved virtual samples for this company will be displayed. Hovering on a virtual sample thumbnail image will display the delete, order, and send options.