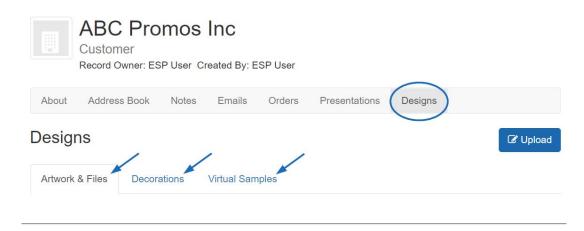

Product Support > CRM > Design Options

# **Design Options**

Jennifer S - 2022-04-12 - CRM

Each company in CRM contains a Design section with three tabs:

## Artwork & Files

All previously uploaded files for the customer will be saved in this tab. These files can be selected for use during order creation.

#### Decorations

Saved decoration configurations will be available in this tab. Any configuration can be applied to during the order creation or configuration process.

# • Virtual Samples

Any virtual samples that the user created or have been made available by other users within the company will be displayed in this tab.