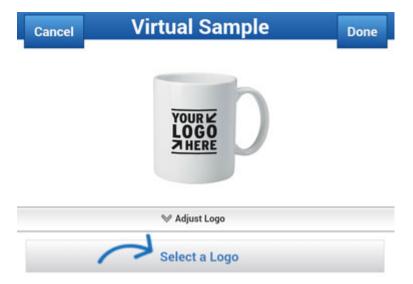

When adding a virtual sample, you can add a logo by using an image from your device's photo albums or the ESP Media Manager. If you do not have an image, you can create a text logo.

To upload an image, tap the Select a Logo button and then select Photo Album or ESP Media Manager.

**Note:** Touch the "Remove Background Color" checkbox prior to uploading an image.

Press and drag the slider between the "+" and "-" to scale the image. Use the directional arrows to move the logo around in the available virtual sample area or use the circle button in the middle to center your logo.