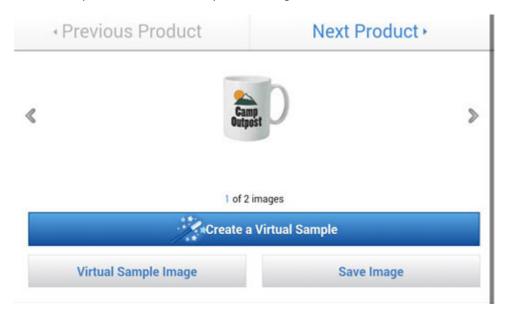

## Creating Virtual Samples on ESP Mobile

Wendy D - 2018-01-04 - ESP Mobile

To create virtual samples on ESP Mobile from the Product Detail view, tap the "Create a Virtual Sample" button below the product image.