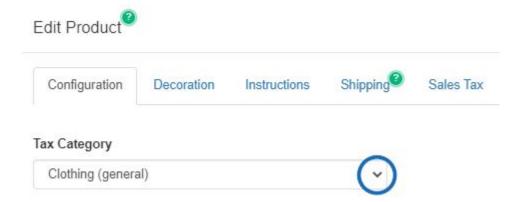

## **Tax Category**

When configuring a product in ESP Orders, there is a tax category dropdown in the Configuration tab. This dropdown enables you to indicate that a product may be exempt from taxation without updating any default settings. Select the appropriate tax category for the item, then click on Save when you are finished.